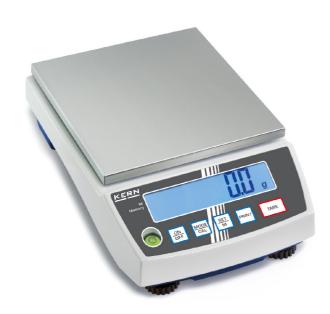

## KERN **PCB6000-0**

The standard in the laboratory

| Measuring system                                |                                           |
|-------------------------------------------------|-------------------------------------------|
| Adjustment options:                             | External calibration                      |
| Linearity:                                      | 2 g                                       |
| Minimum weight (USP):                           | 2 kg                                      |
| Readability [d]:                                | 1 g                                       |
| Recommended adjusting weight:                   | 5 kg (M2)                                 |
| Repeatability:                                  | 1 g                                       |
| Resolution:                                     | 6000                                      |
| Stabilisation time under laboratory conditions: | 3 s                                       |
| Warm up time:                                   | 30 min                                    |
| Weighing capacity [Max]:                        | 6 kg                                      |
| Weighing system:                                | Strain gauge                              |
| Weighing units:                                 | dwt g lb mo oz ozt tl (HK) tl<br>(Tw) tol |

| Construction                |                   |
|-----------------------------|-------------------|
| Casing material:            | Plastic           |
| Dimensions housing (WxDxH): | 163 x 245 x 79 mm |
| Level indicator:            | yes               |
| Material weighing plate:    | stainless steel   |
| Weighing surface (WxD):     | 150 x 170 mm      |