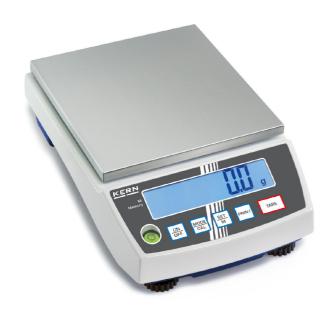

## KERN PCB 2000-1

The standard in the laboratory

| Measuring system                                |                                              |
|-------------------------------------------------|----------------------------------------------|
| Adjustment options:                             | External calibration                         |
| Linearity:                                      | 200 mg                                       |
| Minimum weight (USP):                           | 200 g                                        |
| Readability [d]:                                | 100 mg                                       |
| Recommended adjusting weight:                   | 2 kg (M1)                                    |
| Repeatability:                                  | 100 mg                                       |
| Resolution:                                     | 20000                                        |
| Stabilisation time under laboratory conditions: | 3 s                                          |
| Warm up time:                                   | 30 min                                       |
| Weighing capacity [Max]:                        | 2 kg                                         |
| Weighing system:                                | Strain gauge                                 |
| Weighing units:                                 | dwt g kg lb mo oz ozt tl (HK)<br>tl (Tw) tol |

| Construction                |                   |
|-----------------------------|-------------------|
| Casing material:            | Plastic           |
| Dimensions housing (WxDxH): | 166 x 249 x 80 mm |
| Level indicator:            | yes               |
| Material weighing plate:    | stainless steel   |
| Weighing surface (WxD):     | 130 x 130 mm      |