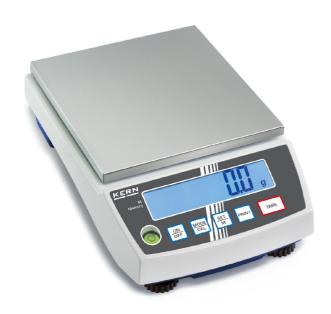

## KERN PCB 1000-1

The standard in the laboratory

| Measuring system                                |                                                 |
|-------------------------------------------------|-------------------------------------------------|
| Adjustment options:                             | External calibration                            |
| Linearity:                                      | 200 mg                                          |
| Minimum weight (USP):                           | 200 g                                           |
| Readability [d]:                                | 100 mg                                          |
| Recommended adjusting weight:                   | 1 kg (M1)                                       |
| Repeatability:                                  | 100 mg                                          |
| Resolution:                                     | 10000                                           |
| Stabilisation time under laboratory conditions: | 3 s                                             |
| Warm up time:                                   | 30 min                                          |
| Weighing capacity [Max]:                        | 1 kg                                            |
| Weighing system:                                | Strain gauge                                    |
| Weighing units:                                 | ct dwt g kg lb mo oz ozt tl<br>(HK) tl (Tw) tol |

| Construction                |                   |
|-----------------------------|-------------------|
| Casing material:            | Plastic           |
| Dimensions housing (WxDxH): | 165 x 250 x 79 mm |
| Level indicator:            | yes               |
| Material weighing plate:    | stainless steel   |
| Weighing surface (WxD):     | 130 x 130 mm      |