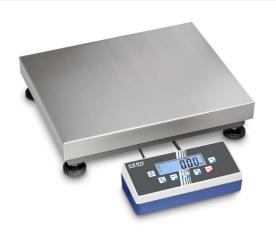

# KERN IOC6K-3M

All-round platform scale with a range of communication options and EC type approval [M]

| Measuring system                                |                      |
|-------------------------------------------------|----------------------|
| Adjustment options:                             | External calibration |
| Linearisation (points):                         | 3                    |
| Linearity:                                      | 3g 6g                |
| Load cell connection:                           | 4-wire               |
| Readability [d]:                                | 1g 2g                |
| Recommended adjusting weight:                   | 6 kg (M1)            |
| Repeatability:                                  | 1g 2g                |
| Resolution:                                     | 3 3.000              |
| Stabilisation time under laboratory conditions: | 2 s                  |
| Tare range:                                     | -6 kg                |
| Warm up time:                                   | 10 min   10 min      |
| Weighing capacity [Max]:                        | 3 kg   6 kg          |
| Weighing system:                                | Strain gauge         |
| Weighing units:                                 | g HJ kg lb oz PCS tJ |

| Construction                          |                    |
|---------------------------------------|--------------------|
| Cable length of display device:       | 3 m                |
| Dimensions of display device (WxDxH): | 268 x 115 x 80 mm  |
| Dimensions of weighing plate (WxDxH): | 300 x 300 x 110 mm |

## KERN IOC6K-3M

All-round platform scale with a range of communication options and EC type approval [M]

| Level indicator:         | yes             |
|--------------------------|-----------------|
| Material weighing plate: | stainless steel |
| Revolving screw feet:    | yes             |
| Wall mount:              | yes             |
| Weighing surface (WxD):  | 300 x 300 mm    |