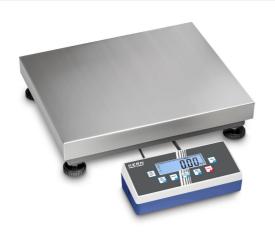

| Construction                          |                    |
|---------------------------------------|--------------------|
| Cable length of display device:       | 3 m                |
| Dimensions of display device (WxDxH): | 268 x 115 x 80 mm  |
| Dimensions of weighing plate (WxDxH): | 500 x 400 x 120 mm |

## KERN IOC 60K-2LM

All-round platform scale with a range of communication options and EC type approval [M]

| Level indicator:         | yes             |
|--------------------------|-----------------|
| Material weighing plate: | stainless steel |
| Revolving screw feet:    | yes             |
| Wall mount:              | yes             |
| Weighing surface (WxD):  | 500 x 400 mm    |