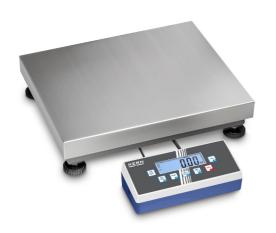

| Construction                          |                    |
|---------------------------------------|--------------------|
| Cable length of display device:       | 3 m                |
| Dimensions of display device (WxDxH): | 268 x 115 x 80 mm  |
| Dimensions of weighing plate (WxDxH): | 300 x 240 x 110 mm |

## KERN IOC 10K-3M

All-round platform scale with a range of communication options and EC type approval [M]

| Level indicator:         | yes             |
|--------------------------|-----------------|
| Material weighing plate: | stainless steel |
| Revolving screw feet:    | yes             |
| Wall mount:              | yes             |
| Weighing surface (WxD):  | 300 x 240 mm    |