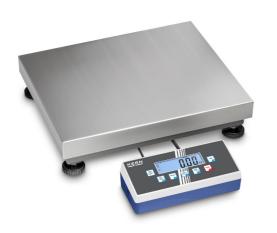

## KERN IOC 10K-3LM

All-round platform scale with a range of communication options and EC type approval [M]

| Level indicator:         | yes             |
|--------------------------|-----------------|
| Material weighing plate: | stainless steel |
| Revolving screw feet:    | yes             |
| Wall mount:              | yes             |
| Weighing surface (WxD):  | 400 x 300 mm    |

| Construction                          |                    |
|---------------------------------------|--------------------|
| Cable length of display device:       | 3 m                |
| Dimensions of display device (WxDxH): | 268 x 115 x 80 mm  |
| Dimensions of weighing plate (WxDxH): | 400 x 300 x 110 mm |