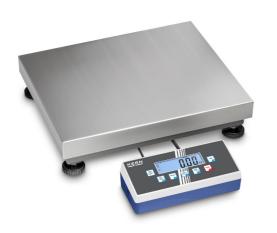

## KERN IOC 100K-2LM

All-round platform scale with a range of communication options and EC type approval [M]

| Level indicator:         | yes             |
|--------------------------|-----------------|
| Material weighing plate: | stainless steel |
| Revolving screw feet:    | yes             |
| Wall mount:              | yes             |
| Weighing surface (WxD):  | 650 x 500 mm    |

| Construction                          |                    |
|---------------------------------------|--------------------|
| Cable length of display device:       | 3 m                |
| Dimensions of display device (WxDxH): | 268 x 115 x 80 mm  |
| Dimensions of weighing plate (WxDxH): | 650 x 500 x 150 mm |