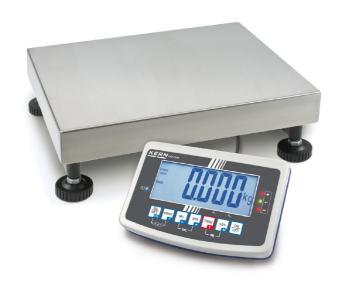

# KERN IFB6K-4

High-resolution scale in heavy version with EC type approval [M], now also up to [Max] 600 kg

| Measuring system                                |                      |
|-------------------------------------------------|----------------------|
| Adjustment options:                             | External calibration |
| Linearity:                                      | 600 mg               |
| Load cell connection:                           | 4-wire               |
| Readability [d]:                                | 200 mg               |
| Recommended adjusting weight:                   | 6 kg (F2)            |
| Repeatability:                                  | 200 mg               |
| Resolution:                                     | 30000                |
| Stabilisation time under laboratory conditions: | 2 s                  |
| Tare range:                                     | -6 kg                |
| Warm up time:                                   | 2 h                  |
| Weighing capacity [Max]:                        | 6 kg                 |
| Weighing system:                                | Strain gauge         |
| Weighing units:                                 | kg                   |
| Display                                         |                      |

## KERN IFB6K-4

High-resolution scale in heavy version with EC type approval [M], now also up to [Max] 600  $\,$  kg  $\,$ 

| Construction                          |                    |
|---------------------------------------|--------------------|
| Cable length of display device:       | 3 m                |
| Casing material:                      | Plastic            |
| Dimensions of display device (WxDxH): | 250 x 160 x 58 mm  |
| Dimensions of weighing plate (WxDxH): | 300 x 240 x 110 mm |
| of stand:                             | 3,300 m            |
| Level indicator:                      | yes                |
| Material weighing plate:              | stainless steel    |
| Overall dimensions mounted (WxDxH):   | 460 x 240 x 360 mm |
| Revolving screw feet:                 | yes                |
| Wall mount:                           | yes                |
| Weighing surface (WxD):               | 300 x 240 mm       |