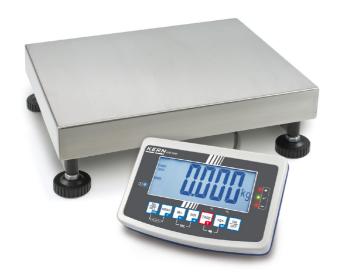

# KERN IFB 60K10DM

High-resolution scale in heavy version with EC type approval [M], now also up to [Max] 600 kg

| Measuring system                                |                      |
|-------------------------------------------------|----------------------|
| Adjustment options:                             | External calibration |
| Linearity:                                      | 10 g   20 g          |
| Load cell connection:                           | 4-wire               |
| Readability [d]:                                | 10 g   20 g          |
| Recommended adjusting weight:                   | 60 kg (M1)           |
| Repeatability:                                  | 10 g   20 g          |
| Resolution:                                     | 3 3.000              |
| Stabilisation time under laboratory conditions: | 2 s                  |
| Tare range:                                     | -60 kg               |
| Warm up time:                                   | 10 min   10 min      |
| Weighing capacity [Max]:                        | 30 kg   60 kg        |
| Weighing system:                                | Strain gauge         |
| Weighing units:                                 | kg                   |

| Construction                          |                    |
|---------------------------------------|--------------------|
| Cable length of display device:       | 3 m                |
| Casing material:                      | Plastic            |
| Dimensions of display device (WxDxH): | 250 x 160 x 58 mm  |
| Dimensions of weighing plate (WxDxH): | 400 x 300 x 128 mm |
|                                       |                    |

# KERN IFB 60K10DM

High-resolution scale in heavy version with EC type approval [M], now also up to [Max]  $600 \, \mathrm{kg}$ 

of stand: 60 cm

Level indicator: yes

Material weighing plate: stainless steel

Overall dimensions mounted (WxDxH):

Revolving screw feet: yes

Wall mount: yes

Weighing surface (WxD): 400 x 300 mm