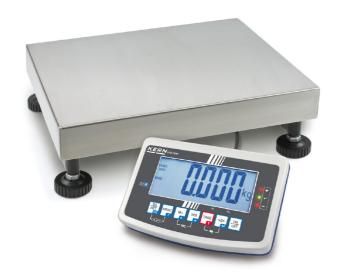

# KERN IFB 60K-3

High-resolution scale in heavy version with EC type approval [M], now also up to [Max] 600 kg

| Measuring system                                |                      |
|-------------------------------------------------|----------------------|
| Adjustment options:                             | External calibration |
| Linearity:                                      | 8 g                  |
| Load cell connection:                           | 6-wire               |
| Readability [d]:                                | 2 g                  |
| Recommended adjusting weight:                   | 60 kg (F2)           |
| Repeatability:                                  | 2 g                  |
| Resolution:                                     | 30000                |
| Stabilisation time under laboratory conditions: | 2 s                  |
| Tare range:                                     | -60 kg               |
| Warm up time:                                   | 2 h                  |
| Weighing capacity [Max]:                        | 60 kg                |
| Weighing system:                                | Strain gauge         |
| Weighing units:                                 | kg                   |

Balances

Parcel service

Category:

Shipping method:

| Construction                          |                    |
|---------------------------------------|--------------------|
| Cable length of display device:       | 3 m                |
| Casing material:                      | Plastic            |
| Dimensions of display device (WxDxH): | 250 x 160 x 58 mm  |
| Dimensions of weighing plate (WxDxH): | 400 x 300 x 128 mm |
| of stand:                             | 60 cm              |
| Level indicator:                      | yes                |
| Material weighing plate:              | stainless steel    |
| Overall dimensions mounted (WxDxH):   | 400 x 300 x 120 mm |
| Revolving screw feet:                 | yes                |
| Wall mount:                           | yes                |
| Weighing surface (WxD):               | 400 x 300 mm       |

## KERN IFB 60K-3

High-resolution scale in heavy version with EC type approval [M], now also up to [Max] 600  $\,$  kg  $\,$ 