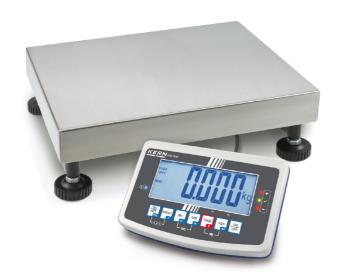

# KERN IFB 60K-3L

High-resolution scale in heavy version with EC type approval [M], now also up to [Max] 600 kg

| Measuring system                                |                      |
|-------------------------------------------------|----------------------|
| Adjustment options:                             | External calibration |
| Linearity:                                      | 8 g                  |
| Load cell connection:                           | 4-wire               |
| Readability [d]:                                | 2 g                  |
| Recommended adjusting weight:                   | 60 kg (F2)           |
| Repeatability:                                  | 2 g                  |
| Resolution:                                     | 30000                |
| Stabilisation time under laboratory conditions: | 2 s                  |
| Tare range:                                     | -60 kg               |
| Warm up time:                                   | 2 h                  |
| Weighing capacity [Max]:                        | 60 kg                |
| Weighing system:                                | Strain gauge         |
| Weighing units:                                 | kg                   |

| Construction                          |                    |
|---------------------------------------|--------------------|
| Cable length of display device:       | 3 m                |
| Casing material:                      | Plastic            |
| Dimensions of display device (WxDxH): | 250 x 160 x 58 mm  |
| Dimensions of weighing plate (WxDxH): | 500 x 400 x 130 mm |
| of stand:                             | 60 cm              |
| Level indicator:                      | yes                |
| Material weighing plate:              | stainless steel    |
| Overall dimensions mounted (WxDxH):   | 500 x 400 x 130 mm |
| Revolving screw feet:                 | yes                |
| Wall mount:                           | yes                |
| Weighing surface (WxD):               | 500 x 400 mm       |