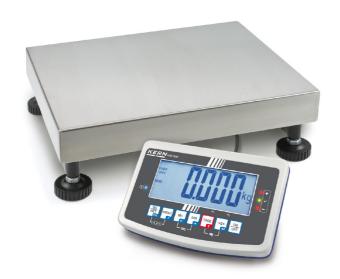

# KERN IFB 600K-2

High-resolution scale in heavy version with EC type approval [M], now also up to [Max] 600 kg

| Adjustment options:                             | External calibration |
|-------------------------------------------------|----------------------|
| Linearity:                                      | 60 g                 |
| Load cell connection:                           | 6-wire               |
| Readability [d]:                                | 20 g                 |
| Recommended adjusting weight:                   | 600 kg (F2)          |
| Repeatability:                                  | 20 g                 |
| Resolution:                                     | 30000                |
| Stabilisation time under laboratory conditions: | 2 s                  |
| Tare range:                                     | -600 kg              |
| Warm up time:                                   | 2 h                  |
| Weighing capacity [Max]:                        | 600 kg               |
| Weighing system:                                | Strain gauge         |
| Weighing units:                                 | kg                   |

| Construction                          |                    |
|---------------------------------------|--------------------|
| Cable length of display device:       | 3 m                |
| Casing material:                      | Plastic            |
| Dimensions of display device (WxDxH): | 250 x 160 x 58 mm  |
| Dimensions of weighing plate (WxDxH): | 800 x 600 x 200 mm |
| Level indicator:                      | yes                |
| Material weighing plate:              | stainless steel    |
| Overall dimensions mounted (WxDxH):   | 800 x 600 x 190 mm |
| Revolving screw feet:                 | yes                |
| Wall mount:                           | yes                |
| Weighing surface (WxD):               | 800 x 600 mm       |