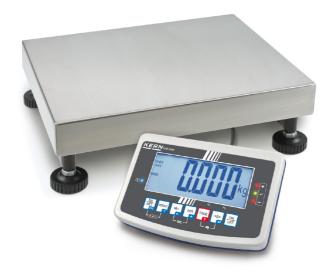

## KERN IFB600K-1M

High-resolution scale in heavy version with EC type approval [M], now also up to [Max] 600  $\,\rm kg$ 

# KERN IFB600K-1M

High-resolution scale in heavy version with EC type approval [M], now also up to [Max] 600 kg

| Level indicator:                    | yes                |
|-------------------------------------|--------------------|
| Material weighing plate:            | stainless steel    |
| Overall dimensions mounted (WxDxH): | 800 x 600 x 190 mm |
| Revolving screw feet:               | yes                |
| Wall mount:                         | yes                |
| Weighing surface (WxD):             | 800 x 600 mm       |