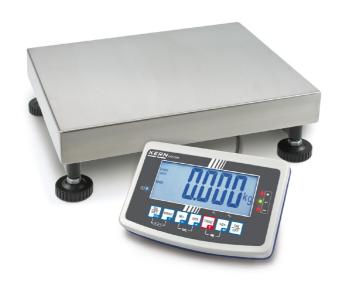

# KERN IFB3K-4

High-resolution scale in heavy version with EC type approval [M], now also up to [Max] 600 kg

| Measuring system                                |                      |
|-------------------------------------------------|----------------------|
| Adjustment options:                             | External calibration |
| Linearity:                                      | 300 mg               |
| Load cell connection:                           | 4-wire               |
| Readability [d]:                                | 100 mg               |
| Recommended adjusting weight:                   | 3 kg (F2)            |
| Repeatability:                                  | 100 mg               |
| Resolution:                                     | 30000                |
| Stabilisation time under laboratory conditions: | 2 s                  |
| Tare range:                                     | -6 kg                |
| Warm up time:                                   | 2 h                  |
| Weighing capacity [Max]:                        | 3 kg                 |
| Weighing system:                                | Strain gauge         |
| Weighing units:                                 | kg                   |
| Display                                         |                      |

| Construction                          |                    |
|---------------------------------------|--------------------|
| Cable length of display device:       | 3 m                |
| Casing material:                      | Plastic            |
| Dimensions of display device (WxDxH): | 250 x 160 x 58 mm  |
| Dimensions of weighing plate (WxDxH): | 230 x 230 x 110 mm |
| of stand:                             | 3,300 m            |
| Level indicator:                      | yes                |
| Material weighing plate:              | stainless steel    |
| Overall dimensions mounted (WxDxH):   | 230 x 230 x 360 mm |
| Revolving screw feet:                 | yes                |
| Wall mount:                           | yes                |
| Weighing surface (WxD):               | 230 x 230 mm       |