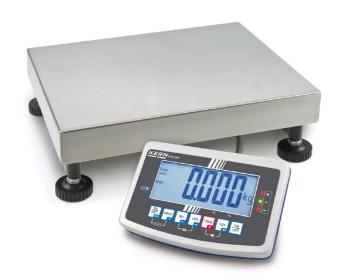

# KERN IFB 30K-3

High-resolution scale in heavy version with EC type approval [M], now also up to [Max] 600 kg

| Measuring system                                |                      |
|-------------------------------------------------|----------------------|
| Adjustment options:                             | External calibration |
| Linearity:                                      | 4 g                  |
| Load cell connection:                           | 6-wire               |
| Readability [d]:                                | 1 g                  |
| Recommended adjusting weight:                   | 30 kg (F2)           |
| Repeatability:                                  | 1 g                  |
| Resolution:                                     | 30000                |
| Stabilisation time under laboratory conditions: | 2 s                  |
| Tare range:                                     | -30 kg               |
| Warm up time:                                   | 2 h                  |
| Weighing capacity [Max]:                        | 30 kg                |
| Weighing system:                                | Strain gauge         |
| Weighing units:                                 | kg                   |

Balances

Industiral scale

| Construction                          |                     |
|---------------------------------------|---------------------|
| Cable length of display device:       | 3 m                 |
| Casing material:                      | Plastic             |
| Dimensions of display device (WxDxH): | 250 x 160 x 58 mm   |
| Dimensions of weighing plate (WxDxH): | 400 x 300 x 128 mm  |
| of stand:                             | 60 cm               |
| Level indicator:                      | yes                 |
| Material weighing plate:              | stainless steel     |
| Overall dimensions mounted (WxDxH):   | 5500 x 300 x 260 mm |
| Revolving screw feet:                 | yes                 |
| Wall mount:                           | yes                 |
| Weighing surface (WxD):               | 400 x 300 mm        |

## KERN IFB 30K-3

High-resolution scale in heavy version with EC type approval [M], now also up to [Max] 600  $\,$  kg  $\,$ 