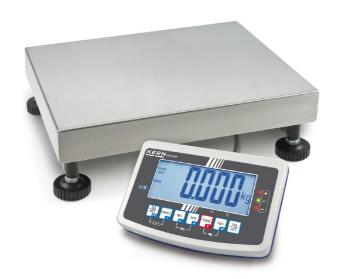

# KERN IFB 300K-2

High-resolution scale in heavy version with EC type approval [M], now also up to [Max] 600 kg

| Measuring system                                |                      |
|-------------------------------------------------|----------------------|
| Adjustment options:                             | External calibration |
| Linearity:                                      | 40 g                 |
| Load cell connection:                           | 6-wire               |
| Readability [d]:                                | 10 g                 |
| Recommended adjusting weight:                   | 300 kg (F2)          |
| Repeatability:                                  | 10 g                 |
| Resolution:                                     | 30000                |
| Stabilisation time under laboratory conditions: | 2 s                  |
| Tare range:                                     | -300 kg              |
| Warm up time:                                   | 2 h                  |
| Weighing capacity [Max]:                        | 300 kg               |
| Weighing system:                                | Strain gauge         |
| Weighing units:                                 | kg                   |

| Construction                          |                    |
|---------------------------------------|--------------------|
| Cable length of display device:       | 3 m                |
| Casing material:                      | Plastic            |
| Dimensions of display device (WxDxH): | 250 x 160 x 58 mm  |
| Dimensions of weighing plate (WxDxH): | 650 x 500 x 142 mm |
| of stand:                             | 60 cm              |
| Level indicator:                      | yes                |
| Material weighing plate:              | stainless steel    |
| Overall dimensions mounted (WxDxH):   | 810 x 500 x 820 mm |
| Revolving screw feet:                 | yes                |
| Wall mount:                           | yes                |
| Weighing surface (WxD):               | 650 x 500 mm       |

## KERN IFB 300K-2

High-resolution scale in heavy version with EC type approval [M], now also up to [Max] 600  $\,$  kg  $\,$ 