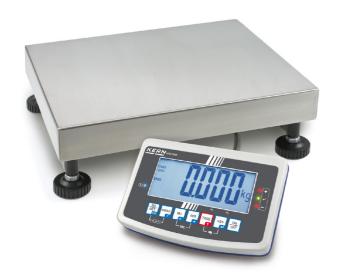

# KERN IFB 150K20DLM

High-resolution scale in heavy version with EC type approval [M], now also up to [Max] 600 kg

| Measuring system                                |                      |
|-------------------------------------------------|----------------------|
| Adjustment options:                             | External calibration |
| Linearity:                                      | 20 g   50 g          |
| Load cell connection:                           | 6-wire               |
| Readability [d]:                                | 20 g   50 g          |
| Recommended adjusting weight:                   | 150 kg (M1)          |
| Repeatability:                                  | 20 g   50 g          |
| Resolution:                                     | 3 3.000              |
| Stabilisation time under laboratory conditions: | 2 s                  |
| Tare range:                                     | -150 kg              |
| Warm up time:                                   | 10 min   10 min      |
| Weighing capacity [Max]:                        | 60 kg   150 kg       |
| Weighing system:                                | Strain gauge         |
| Weighing units:                                 | kg                   |

| Construction                          |                    |
|---------------------------------------|--------------------|
| Cable length of display device:       | 3 m                |
| Casing material:                      | Plastic            |
| Dimensions of display device (WxDxH): | 250 x 160 x 58 mm  |
| Dimensions of weighing plate (WxDxH): | 650 x 500 x 142 mm |

## KERN IFB 150K20DLM

High-resolution scale in heavy version with EC type approval [M], now also up to [Max]  $600 \, \mathrm{kg}$ 

of stand: 60 cm

Level indicator: yes

Material weighing plate: stainless steel

Overall dimensions mounted (WxDxH):

Revolving screw feet: yes

Wall mount: yes

Weighing surface (WxD): 650 x 500 mm