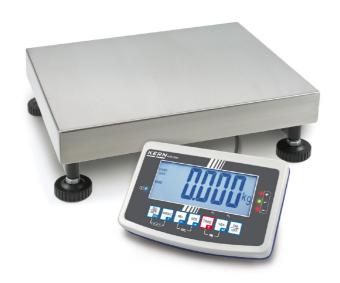

# KERN IFB 10K-4

High-resolution scale in heavy version with EC type approval [M], now also up to [Max] 600 kg

| Measuring system                                |                      |
|-------------------------------------------------|----------------------|
| Adjustment options:                             | External calibration |
| Linearity:                                      | 1,500 g              |
| Load cell connection:                           | 4-wire               |
| Readability [d]:                                | 500 mg               |
| Recommended adjusting weight:                   | 15 kg (F2)           |
| Repeatability:                                  | 500 mg               |
| Resolution:                                     | 30000                |
| Stabilisation time under laboratory conditions: | 2 s                  |
| Tare range:                                     | -15 kg               |
| Warm up time:                                   | 2 h                  |
| Weighing capacity [Max]:                        | 15 kg                |
| Weighing system:                                | Strain gauge         |
| Weighing units:                                 | kg                   |
| Display                                         |                      |

| 24 h               |
|--------------------|
| 420 x 700 x 230 mm |
| 6,800 kg           |
| 5,200 kg           |
| Parcel service     |
|                    |

| Construction                          |                    |
|---------------------------------------|--------------------|
| Cable length of display device:       | 3 m                |
| Casing material:                      | Plastic            |
| Dimensions of display device (WxDxH): | 250 x 160 x 58 mm  |
| Dimensions of weighing plate (WxDxH): | 300 x 240 x 110 mm |
| of stand:                             | 33 cm              |
| Level indicator:                      | yes                |
| Material weighing plate:              | stainless steel    |
| Overall dimensions mounted (WxDxH):   | 300 x 240 x 410 mm |
| Revolving screw feet:                 | yes                |
| Wall mount:                           | yes                |
| Weighing surface (WxD):               | 300 x 240 mm       |

## KERN IFB 10K-4

High-resolution scale in heavy version with EC type approval [M], now also up to [Max] 600  $\,$  kg  $\,$ 