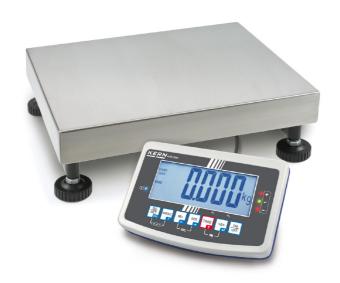

# KERN IFB 100K-3L

High-resolution scale in heavy version with EC type approval [M], now also up to [Max] 600 kg

| Measuring system                                |                      |
|-------------------------------------------------|----------------------|
| Adjustment options:                             | External calibration |
| Linearity:                                      | 20 g                 |
| Load cell connection:                           | 4-wire               |
| Readability [d]:                                | 5 g                  |
| Recommended adjusting weight:                   | 150 kg (F2)          |
| Repeatability:                                  | 5 g                  |
| Resolution:                                     | 30000                |
| Stabilisation time under laboratory conditions: | 2 s                  |
| Tare range:                                     | -150 kg              |
| Warm up time:                                   | 2 h                  |
| Weighing capacity [Max]:                        | 150 kg               |
| Weighing system:                                | Strain gauge         |
| Weighing units:                                 | kg                   |
| Display                                         |                      |

| Construction                          |                    |
|---------------------------------------|--------------------|
| Cable length of display device:       | 3 m                |
| Casing material:                      | Plastic            |
| Dimensions of display device (WxDxH): | 250 x 160 x 58 mm  |
| Dimensions of weighing plate (WxDxH): | 650 x 500 x 142 mm |
| of stand:                             | 60 cm              |
| Level indicator:                      | yes                |
| Material weighing plate:              | stainless steel    |
| Overall dimensions mounted (WxDxH):   | 810 x 500 x 820 mm |
| Revolving screw feet:                 | yes                |
| Wall mount:                           | yes                |
| Weighing surface (WxD):               | 650 x 500 mm       |