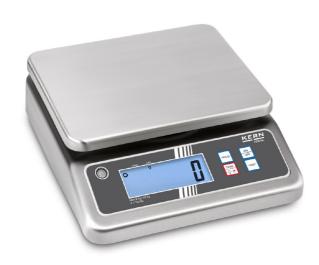

# KERN FOB3K-4NL

Parcel service

Stainless steel bench scale with large weighing range and IP67 protection against dust and water splashes

| Measuring system                                |                      |
|-------------------------------------------------|----------------------|
| Adjustment options:                             | External calibration |
| Linearity:                                      | 600 mg               |
| Readability [d]:                                | 200 mg               |
| Recommended adjusting weight:                   | 3 kg (M1)            |
| Repeatability:                                  | 200 mg               |
| Resolution:                                     | 15000                |
| Stabilisation time under laboratory conditions: | 2 s                  |
| Warm up time:                                   | 30 min               |
| Weighing capacity [Max]:                        | 3 kg                 |
| Weighing system:                                | Strain gauge         |
| Weighing units:                                 | g lb oz              |

## Construction

Shipping method:

| Casing material:            | stainless steel   |
|-----------------------------|-------------------|
| Dimensions housing (WxDxH): | 295 x 260 x 95 mm |
| Material weighing plate:    | stainless steel   |
| Weighing surface (WxD):     | 248 x 198 mm      |

## Display

Display digit height: 2,500 cm

| Environmental conditions       |       |  |
|--------------------------------|-------|--|
| Maximum humidity:              | 95 %  |  |
| Maximum operating temperature: | 35 °C |  |
| Minimum ambient temperature:   | 5°C   |  |
| Minimum humidity:              | 25 %  |  |