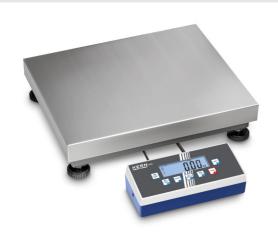

# KERN EOC6K-4A

Robust and high-resolution platform scale with practical Flip/Flop display device for greatest ease of use

| Measuring system                                |                      |
|-------------------------------------------------|----------------------|
| Adjustment options:                             | External calibration |
| Linearisation (points):                         | 3                    |
| Linearity:                                      | 1,500 g              |
| Load cell connection:                           | 4-wire               |
| Readability [d]:                                | 500 mg               |
| Recommended adjusting weight:                   | 6 kg (M1)            |
| Repeatability:                                  | 500 mg               |
| Resolution:                                     | 12000                |
| Stabilisation time under laboratory conditions: | 2 \$                 |
| Tare range:                                     | -6 kg                |
| Warm up time:                                   | 30 min               |
| Weighing capacity [Max]:                        | 6 kg                 |
| Weighing system:                                | Strain gauge         |
| Weighing units:                                 | g HJ kg lb oz PCS tJ |

| Construction                          |                    |
|---------------------------------------|--------------------|
| Cable length of display device:       | 3 m                |
| Dimensions of display device (WxDxH): | 268 x 115 x 80 mm  |
| Dimensions of weighing plate (WxDxH): | 300 x 300 x 110 mm |
| of stand:                             | 33 cm              |
| Level indicator:                      | yes                |
| Material weighing plate:              | stainless steel    |
| Revolving screw feet:                 | yes                |
| Wall mount:                           | yes                |
| Weighing surface (WxD):               | 300 x 300 mm       |

## KERN EOC6K-4A

Robust and high-resolution platform scale with practical Flip/Flop display device for greatest ease of use