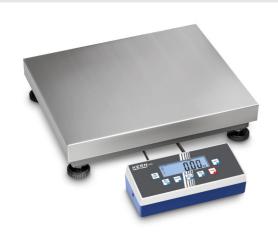

# KERN EOC300K-2

Robust and high-resolution platform scale with practical Flip/Flop display device for greatest ease of use

| Measuring system                                |                      |
|-------------------------------------------------|----------------------|
| Adjustment options:                             | External calibration |
| Linearisation (points):                         | 3                    |
| Linearity:                                      | 150 g   300 g        |
| Load cell connection:                           | 4-wire               |
| Readability [d]:                                | 50 g   100 g         |
| Recommended adjusting weight:                   | 300 kg (M1)          |
| Repeatability:                                  | 50 g   100 g         |
| Resolution:                                     | 3 3.000              |
| Stabilisation time under laboratory conditions: | 2 s                  |
| Tare range:                                     | -300 kg              |
| Warm up time:                                   | 10 min   10 min      |
| Weighing capacity [Max]:                        | 150 kg   300 kg      |
| Weighing system:                                | Strain gauge         |
| Weighing units:                                 | g HJ kg lb oz PCS tJ |

| Construction                          |                    |
|---------------------------------------|--------------------|
| Cable length of display device:       | 3 m                |
| Dimensions of display device (WxDxH): | 268 x 115 x 80 mm  |
| Dimensions of weighing plate (WxDxH): | 500 x 400 x 120 mm |
| of stand:                             | 33 cm              |
| Level indicator:                      | yes                |
| Material weighing plate:              | stainless steel    |
| Overall dimensions mounted (WxDxH):   | 500 x 400 x 130 mm |
| Revolving screw feet:                 | yes                |
| Wall mount:                           | yes                |
| Weighing surface (WxD):               | 500 x 400 mm       |

## KERN EOC300K-2

Robust and high-resolution platform scale with practical Flip/Flop display device for greatest ease of use