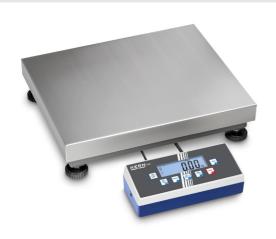

# KERN EOC 20K-3A

Robust and high-resolution platform scale with practical Flip/Flop display device for greatest ease of use

| Measuring system                                |                      |
|-------------------------------------------------|----------------------|
| Adjustment options:                             | External calibration |
| Linearisation (points):                         | 3                    |
| Linearity:                                      | 6 g                  |
| Load cell connection:                           | 4-wire               |
| Readability [d]:                                | 2 g                  |
| Recommended adjusting weight:                   | 24 kg (M1)           |
| Repeatability:                                  | 2 g                  |
| Resolution:                                     | 12000                |
| Stabilisation time under laboratory conditions: | 2 s                  |
| Tare range:                                     | -24 kg               |
| Warm up time:                                   | 30 min               |
| Weighing capacity [Max]:                        | 24 kg                |
| Weighing system:                                | Strain gauge         |
| Weighing units:                                 | g HJ kg lb oz PCS tJ |

| Construction                          |                    |
|---------------------------------------|--------------------|
| Cable length of display device:       | 3 m                |
| Dimensions of display device (WxDxH): | 268 x 115 x 80 mm  |
| Dimensions of weighing plate (WxDxH): | 300 x 300 x 110 mm |
| of stand:                             | 33 cm              |
| Level indicator:                      | yes                |
| Material weighing plate:              | stainless steel    |
| Revolving screw feet:                 | yes                |
| Wall mount:                           | yes                |
| Weighing surface (WxD):               | 300 x 300 mm       |

## KERN EOC 20K-3A

Robust and high-resolution platform scale with practical Flip/Flop display device for greatest ease of use