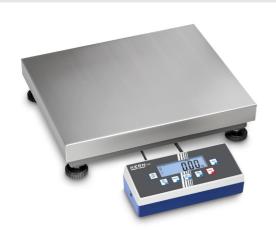

# KERN EOC10K-3

Robust and high-resolution platform scale with practical Flip/Flop display device for greatest ease of use

| Measuring system                                |                      |
|-------------------------------------------------|----------------------|
| Adjustment options:                             | External calibration |
| Linearisation (points):                         | 3                    |
| Linearity:                                      | 6 g   15 g           |
| Load cell connection:                           | 4-wire               |
| Readability [d]:                                | 2g 5g                |
| Recommended adjusting weight:                   | 12 kg (M1)           |
| Repeatability:                                  | 2g 5g                |
| Resolution:                                     | 3 2.400              |
| Stabilisation time under laboratory conditions: | 2 s                  |
| Tare range:                                     | -15 kg               |
| Warm up time:                                   | 10 min   10 min      |
| Weighing capacity [Max]:                        | 6 kg   12 kg         |
| Weighing system:                                | Strain gauge         |
| Weighing units:                                 | g HJ kg lb oz PCS tJ |

| Construction                          |                    |
|---------------------------------------|--------------------|
| Cable length of display device:       | 3 m                |
| Dimensions of display device (WxDxH): | 268 x 115 x 80 mm  |
| Dimensions of weighing plate (WxDxH): | 300 x 300 x 110 mm |
| of stand:                             | 33 cm              |
| Level indicator:                      | yes                |
| Material weighing plate:              | stainless steel    |
| Revolving screw feet:                 | yes                |
| Wall mount:                           | yes                |
| Weighing surface (WxD):               | 300 x 300 mm       |

## KERN EOC10K-3

Robust and high-resolution platform scale with practical Flip/Flop display device for greatest ease of use