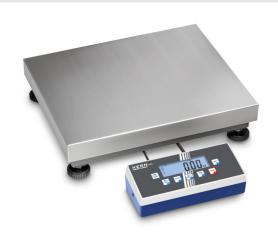

# KERN EOC 100K-2

Robust and high-resolution platform scale with practical Flip/Flop display device for greatest ease of use

| Measuring system                                |                      |
|-------------------------------------------------|----------------------|
| Adjustment options:                             | External calibration |
| Linearisation (points):                         | 3                    |
| Linearity:                                      | 60 g   150 g         |
| Load cell connection:                           | 4-wire               |
| Readability [d]:                                | 20 g   50 g          |
| Recommended adjusting weight:                   | 150 kg (M1)          |
| Repeatability:                                  | 20 g   50 g          |
| Resolution:                                     | 3 3.000              |
| Stabilisation time under laboratory conditions: | 2 \$                 |
| Tare range:                                     | -150 kg              |
| Warm up time:                                   | 10 min   10 min      |
| Weighing capacity [Max]:                        | 60 kg   150 kg       |
| Weighing system:                                | Strain gauge         |
| Weighing units:                                 | g HJ kg lb oz PCS tJ |

| Construction                          |                    |
|---------------------------------------|--------------------|
| Cable length of display device:       | 3 m                |
| Dimensions of display device (WxDxH): | 268 x 115 x 80 mm  |
| Dimensions of weighing plate (WxDxH): | 300 x 300 x 110 mm |
| of stand:                             | 33 cm              |
| Level indicator:                      | yes                |
| Material weighing plate:              | stainless steel    |
| Revolving screw feet:                 | yes                |
| Wall mount:                           | yes                |
| Weighing surface (WxD):               | 300 x 300 mm       |

## KERN EOC 100K-2

Robust and high-resolution platform scale with practical Flip/Flop display device for greatest ease of use