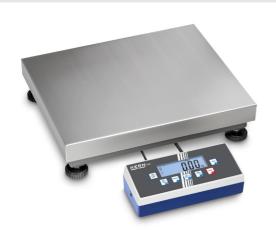

# KERN EOC10K-4

Robust and high-resolution platform scale with practical Flip/Flop display device for greatest ease of use

| Measuring system                                |                      |
|-------------------------------------------------|----------------------|
| Adjustment options:                             | External calibration |
| Linearisation (points):                         | 3                    |
| Linearity:                                      | 600 mg   1500 mg     |
| Load cell connection:                           | 4-wire               |
| Readability [d]:                                | 200 mg   500 mg      |
| Recommended adjusting weight:                   | 15 kg (F2)           |
| Repeatability:                                  | 200 mg   500 mg      |
| Resolution:                                     | 30 30.000            |
| Stabilisation time under laboratory conditions: | 2 s                  |
| Tare range:                                     | -15 kg               |
| Warm up time:                                   | 2h 2h                |
| Weighing capacity [Max]:                        | 6 kg   15 kg         |
| Weighing system:                                | Strain gauge         |
| Weighing units:                                 | g HJ kg lb oz PCS tJ |

| Construction                          |                    |
|---------------------------------------|--------------------|
| Cable length of display device:       | 3 m                |
| Dimensions of display device (WxDxH): | 268 x 115 x 80 mm  |
| Dimensions of weighing plate (WxDxH): | 300 x 300 x 110 mm |
| of stand:                             | 33 cm              |
| Level indicator:                      | yes                |
| Material weighing plate:              | stainless steel    |
| Revolving screw feet:                 | yes                |
| Wall mount:                           | yes                |
| Weighing surface (WxD):               | 300 x 300 mm       |

## KERN EOC10K-4

Robust and high-resolution platform scale with practical Flip/Flop display device for greatest ease of use