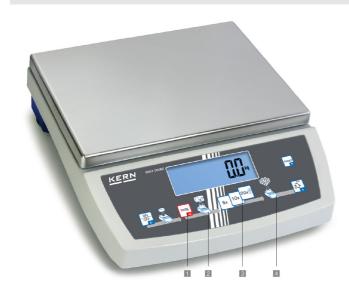

## KERN CKE8K0.05

Easy to use, self-explanatory counting scale with laboratory accuracy, counting resolution up to 360,000 points

| Measuring system                                |                      |
|-------------------------------------------------|----------------------|
| Adjustment options:                             | External calibration |
| Linearity:                                      | 150 mg               |
| Readability [d]:                                | 50 mg                |
| Recommended adjusting weight:                   | 5 kg (F1); 2 kg (F1) |
| Repeatability:                                  | 50 mg                |
| Resolution:                                     | 160000               |
| Stabilisation time under laboratory conditions: | 3 s                  |
| Warm up time:                                   | 2 h                  |
| Weighing capacity [Max]:                        | 8 kg                 |
| Weighing system:                                | Strain gauge         |
| Weighing units:                                 | g                    |

Display

| Functions            |      |
|----------------------|------|
| Conversion function: | yes  |
| Counting function:   | yes  |
| PRE-TARE function:   | yes  |
| Suspended weighing:  | Hook |

| Environmental conditions       |       |
|--------------------------------|-------|
| Maximum humidity:              | 80 %  |
| Maximum operating temperature: | 40 °C |
| Minimum ambient temperature:   | 10 °C |

| 350 x 390 x 120 mm |  |
|--------------------|--|
| stainless steel    |  |
| 340 x 240 mm       |  |
|                    |  |