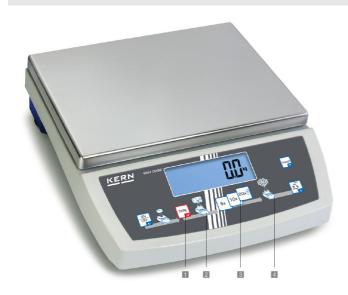

## KERN **CKE16K0.05**

Easy to use, self-explanatory counting scale with laboratory accuracy, counting resolution up to 360,000 points

| Measuring system                                |                                     |
|-------------------------------------------------|-------------------------------------|
| Adjustment options:                             | External calibration                |
| Linearity:                                      | 150 mg                              |
| Readability [d]:                                | 50 mg                               |
| Recommended adjusting weight:                   | 10 kg (E2); 5 kg (E2); 1 kg<br>(E2) |
| Repeatability:                                  | 50 mg                               |
| Resolution:                                     | 320000                              |
| Stabilisation time under laboratory conditions: | 3 s                                 |
| Warm up time:                                   | 2 h                                 |
| Weighing capacity [Max]:                        | 16 kg                               |
| Weighing system:                                | Strain gauge                        |
| Weighing units:                                 | g                                   |

| Construction                |                    |
|-----------------------------|--------------------|
| Dimensions housing (WxDxH): | 350 x 390 x 120 mm |
| Level indicator:            | yes                |
| Material weighing plate:    | stainless steel    |
| Revolving screw feet:       | yes                |
| Weighing surface (WxD):     | 340 x 240 mm       |

Display

| Functions           |      |
|---------------------|------|
| Counting function:  | yes  |
| PRE-TARE function:  | yes  |
| Suspended weighing: | Hook |

| Environmental conditions       |       |
|--------------------------------|-------|
| Maximum humidity:              | 80 %  |
| Maximum operating temperature: | 40 °C |
| Minimum ambient temperature:   | 10 °C |