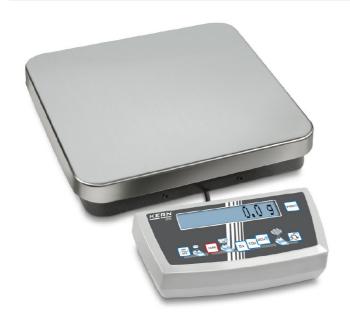

| Construction                          |                    |
|---------------------------------------|--------------------|
| Cable length of display device:       | 60 cm              |
| Casing material:                      | Plastic            |
| Dimensions housing (WxDxH):           | 225 x 115 x 60 mm  |
| Dimensions of display device (WxDxH): | 225 x 115 x 60 mm  |
| Dimensions of weighing plate (WxDxH): | 450 x 350 x 115 mm |
| Level indicator:                      | yes                |
| Material weighing plate:              | stainless steel    |
| Revolving screw feet:                 | yes                |
| Weighing surface (WxD):               | 450 x 350 mm       |

## KERN CDS60K0.2

Easy to use industrial counting scale for heavy loads, counting resolution up to 300,000 points