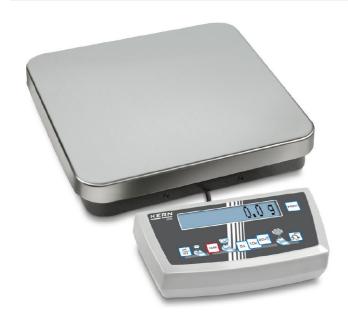

## KERN CDS36K0.2L

Easy to use industrial counting scale for heavy loads, counting resolution up to 300,000 points

| Measuring system                                |                        |
|-------------------------------------------------|------------------------|
| Adjustment options:                             | External calibration   |
| Linearity:                                      | 600 mg                 |
| Readability [d]:                                | 200 mg                 |
| Recommended adjusting weight:                   | 20 kg (F1); 10 kg (F1) |
| Repeatability:                                  | 200 mg                 |
| Resolution:                                     | 180000                 |
| Stabilisation time under laboratory conditions: | 3 s                    |
| Warm up time:                                   | 2 h                    |
| Weighing capacity [Max]:                        | 36 kg                  |
| Weighing system:                                | Strain gauge           |
| Weighing units:                                 | g                      |

| Construction                          |                    |
|---------------------------------------|--------------------|
| Cable length of display device:       | 60 cm              |
| Dimensions of display device (WxDxH): | 225 x 115 x 60 mm  |
| Material weighing plate:              | stainless steel    |
| Overall dimensions mounted (WxDxH):   | 450 x 350 x 115 mm |
| Revolving screw feet:                 | yes                |
| Wall mount:                           | yes                |
| Weighing surface (WxD):               | 450 x 350 mm       |