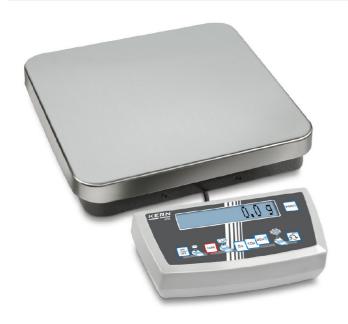

## KERN CDS15K0.05

Easy to use industrial counting scale for heavy loads, counting resolution up to 300,000 points

| Construction                          |                   |
|---------------------------------------|-------------------|
| Cable length of display device:       | 2 m               |
| Dimensions housing (WxDxH):           | 225 x 115 x 60 mm |
| Dimensions of display device (WxDxH): | 225 x 115 x 60 mm |
| Dimensions of weighing plate (WxDxH): | 308 x 318 x 75 mm |
| Level indicator:                      | yes               |
| Material weighing plate:              | stainless steel   |
| Revolving screw feet:                 | yes               |
| Wall mount:                           | yes               |
| Weighing surface (WxD):               | 308 x 318 mm      |