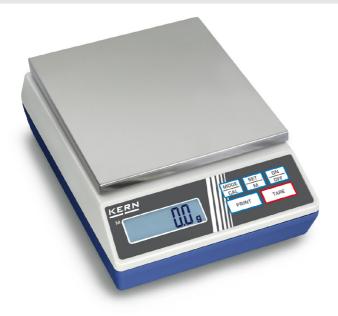

# KERN **440-53N**

The classic balance in the laboratory

### Piktogramme

Weighing surface (WxD):

150 x 170 mm