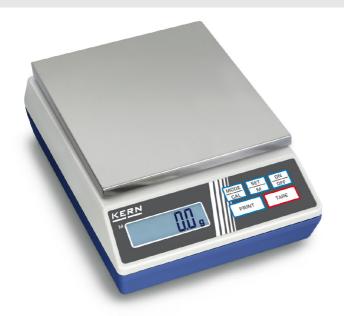

# KERN 440-49N

The classic balance in the laboratory

| Measuring system                                |                                              |
|-------------------------------------------------|----------------------------------------------|
| Adjustment options:                             | External calibration                         |
| Linearity:                                      | 300 mg                                       |
| Minimum weight (USP):                           | 200 g                                        |
| Readability [d]:                                | 100 mg                                       |
| Recommended adjusting weight:                   | 2 kg (F2); 2 kg (F2)                         |
| Repeatability:                                  | 100 mg                                       |
| Resolution:                                     | 40000                                        |
| Stabilisation time under laboratory conditions: | 3 s                                          |
| Warm up time:                                   | 2 h                                          |
| Weighing capacity [Max]:                        | 4 kg                                         |
| Weighing system:                                | Strain gauge                                 |
| Weighing units:                                 | dwt g kg lb mo oz ozt tl (HK)<br>tl (Tw) tol |

| Display                                             |          |
|-----------------------------------------------------|----------|
| Display digit height:                               | 1,500 cm |
| Counting                                            |          |
| Counting resolution:                                | 20000    |
| Mininum piece weight at piece counting (Laboratory: | 200 mg   |
| Mininum piece weight at piece counting (Normal):    | 2 g      |
| Functions                                           |          |

| Construction                |                   |
|-----------------------------|-------------------|
| Casing material:            | Plastic           |
| Dimensions housing (WxDxH): | 165 x 230 x 75 mm |
| Material weighing plate:    | stainless steel   |
| Weighing surface (WxD):     | 150 x 170 mm      |