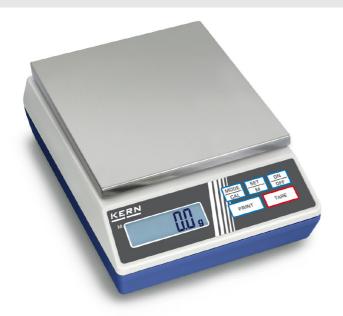

# KERN 440-49A

The classic balance in the laboratory

| Measuring system                                |                                              |
|-------------------------------------------------|----------------------------------------------|
| Adjustment options:                             | External calibration                         |
| Linearity:                                      | 300 mg                                       |
| Minimum weight (USP):                           | 200 g                                        |
| Readability [d]:                                | 100 mg                                       |
| Recommended adjusting weight:                   | 5 kg (F2)                                    |
| Repeatability:                                  | 100 mg                                       |
| Resolution:                                     | 60000                                        |
| Stabilisation time under laboratory conditions: | 3 s                                          |
| Warm up time:                                   | 2 h                                          |
| Weighing capacity [Max]:                        | 6 kg                                         |
| Weighing system:                                | Strain gauge                                 |
| Weighing units:                                 | dwt g kg lb mo oz ozt tl (HK)<br>tl (Tw) tol |

| Construction                |                   |
|-----------------------------|-------------------|
| Casing material:            | Plastic           |
| Dimensions housing (WxDxH): | 168 x 230 x 80 mm |
| Material weighing plate:    | stainless steel   |
| Weighing surface (WxD):     | 150 x 170 mm      |