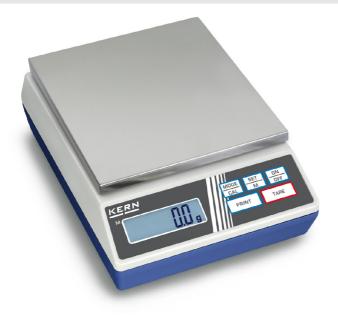

## KERN 440-43N

The classic balance in the laboratory

| Mageurina | evetom   |
|-----------|----------|
| Measuring | 37316111 |
|           | - )      |

| Adjustment options:                             | External calibration                         |
|-------------------------------------------------|----------------------------------------------|
| Linearity:                                      | 200 mg                                       |
| Minimum weight (USP):                           | 200 g                                        |
| Readability [d]:                                | 100 mg                                       |
| Recommended adjusting weight:                   | 200 g (M2); 200 g (M2)                       |
| Repeatability:                                  | 100 mg                                       |
| Resolution:                                     | 4000                                         |
| Stabilisation time under laboratory conditions: | 3 s                                          |
| Warm up time:                                   | 10 min                                       |
| Weighing capacity [Max]:                        | 400 g                                        |
| Weighing system:                                | Strain gauge                                 |
| Weighing units:                                 | dwt g kg lb mo oz ozt tl (HK)<br>tl (Tw) tol |

| Environmental conditions                 |                          |
|------------------------------------------|--------------------------|
| Maximum humidity:                        | 80 %                     |
| Maximum operating temperature:           | 35 °C                    |
| Minimum ambient temperature:             | 5 °C                     |
| Power supply                             |                          |
| Battery:                                 | 9 V Block                |
| Charging time:                           | 10 h                     |
| Input voltage:                           | 100-240V AC 50/60Hz 0.5A |
| Mains adapter/adapter included:          | CH EURO UK US            |
| Operating time:                          | 20 h                     |
| Operating time (Backlight off):          | 20 h                     |
| Rechargeable battery:                    | Rchrg. battery optional  |
| Service                                  |                          |
| Adjustment at the location of installati | ion:961-247              |
| DAkkS Certificate:                       | 963-127                  |
| Category                                 |                          |
| Brand:                                   | KERN                     |
| Category:                                | Balances                 |
| Product Group:                           | Precision balance        |
| Packaging & shipping                     |                          |
| Delivery:                                | 24 h                     |
| Dimensions packaging (WxDxH):            | 205 x 345 x 175 mm       |
| Gross weight:                            | 1,510 kg                 |
| Net weight:                              | 1,015 kg                 |
| Shipping method:                         | Parcel service           |
| Construction                             |                          |
| Casing material:                         | Plastic                  |
| Dimensions housing (WxDxH):              | 165 x 230 x 75 mm        |
| Material weighing plate:                 | stainless steel          |
| Weighing surface (WxD):                  | 130 x 130 mm             |
|                                          |                          |