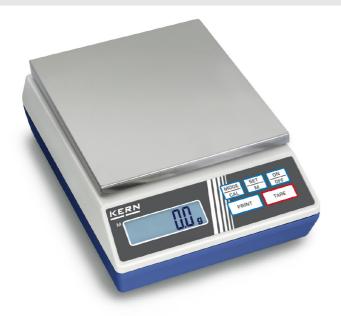

# KERN 440-35N

The classic balance in the laboratory

| Measuring system                                |                                                 |
|-------------------------------------------------|-------------------------------------------------|
| Adjustment options:                             | External calibration                            |
| Linearity:                                      | 30 mg                                           |
| Minimum weight (USP):                           | 20 g                                            |
| Readability [d]:                                | 10 mg                                           |
| Recommended adjusting weight:                   | 200 g (F2); 200 g (F2)                          |
| Repeatability:                                  | 10 mg                                           |
| Resolution:                                     | 40000                                           |
| Stabilisation time under laboratory conditions: | 3 s                                             |
| Warm up time:                                   | 2 h                                             |
| Weighing capacity [Max]:                        | 400 g                                           |
| Weighing system:                                | Strain gauge                                    |
| Weighing units:                                 | ct dwt g gn lb mo oz ozt tl<br>(HK) tl (Tw) tol |

| Construction                |                   |
|-----------------------------|-------------------|
| Casing material:            | Plastic           |
| Dimensions housing (WxDxH): | 165 x 235 x 80 mm |
| Material weighing plate:    | stainless steel   |
| Weighing surface (d):       | 105               |